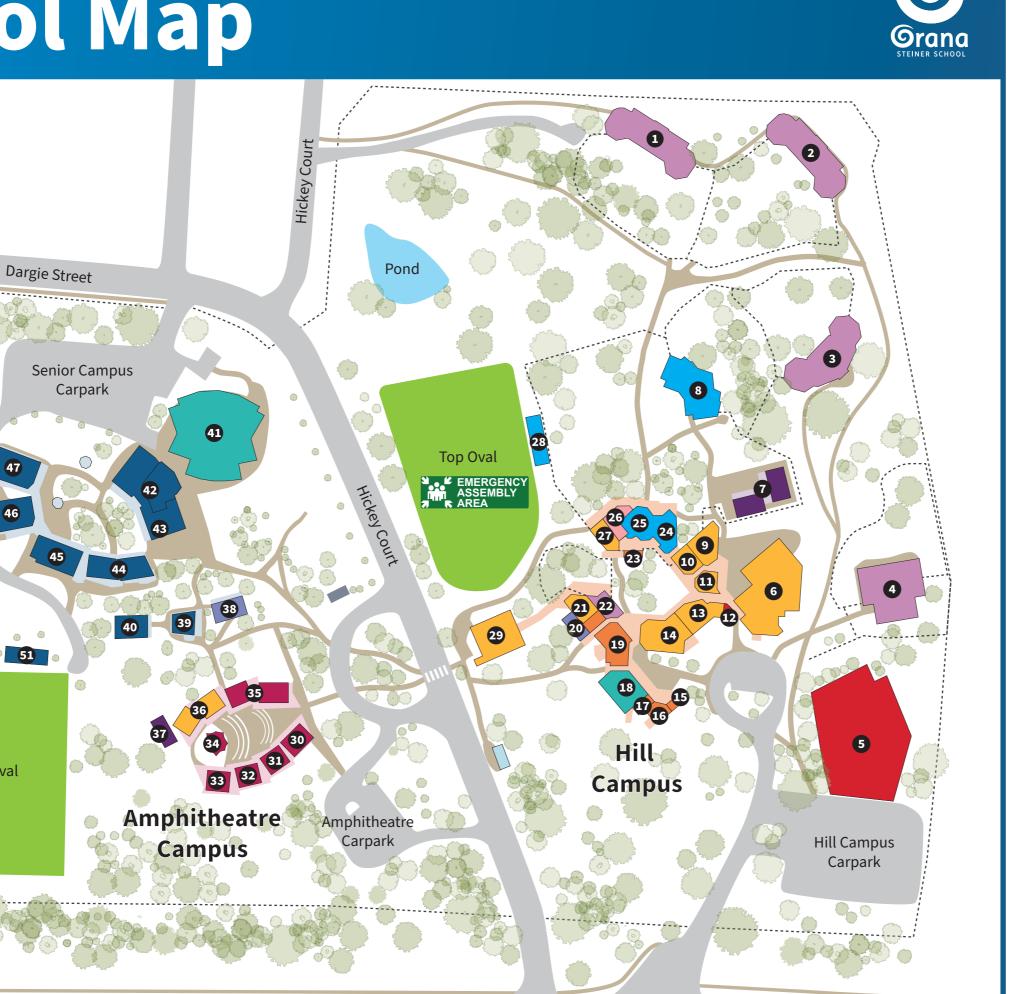

## School Map

Senior

Campus

48

49

Lower Oval

**Basketball** 

Courts

Malangi Street

 $\bigcirc$ 

**Unwin Street** 

1 Acacia Building - Class 1 19 Administration 26 Before & After School Care 34 Amphitheatre 32 Amphitheatre Breakout Space 11 Art Room 2 Bluebell Building - Kindergarten Canteen 10 Ceramics Room Class 2 Class 3 33 Class 4 35 Class 5 31 Class 6 44 Class 7 47 Class 8 46 Class 9 50 Class 10 40 Class 11 43 Class 12 39 Common Room 48 Computer Lab (6) Design & Technology Workshop Drama Room Facilities Manager Office 12 15 Finance Office 30 Handwork 51 High School Sports Shed & Gym Hill Sport Shed 24 Hill Staff Room Inclusive Education Rooms (7) 29 Ironbark Music Building (4) Kurrajong Building - Early Childhood 36 Languages Room 14 Library 5 Maintenance Sheds 27 Music Room 2 21 Music Room 3 **Overture Hall** 20 P&F Shop 49 Physics Lab 22 Playgroup & Craft Group 3 Rosewood Building - Early Childhood 23 School Counsellor's Office 45 Science Lab 30 Senior Resource Centre & HS Staff Room 37 Study Hub 9 Food Technology 13 Textiles